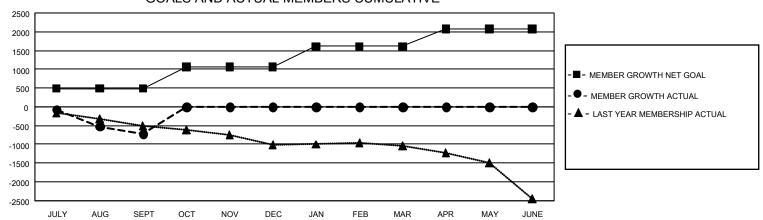

## GMT Constitutional Area 4, Group A

REPORT DOES NOT INCLUDE CLUBS IN UNDISTRICTED AREAS.

| Clubs         |               |             |               | Members               |                        |                         |                                                    |  |
|---------------|---------------|-------------|---------------|-----------------------|------------------------|-------------------------|----------------------------------------------------|--|
|               | RESULTS FO    | R 2020-2021 |               | RESULTS FOR 2020-2021 |                        |                         |                                                    |  |
| QUARTER       | NEW CLUB GOAL | NEW CLUBS   | DROPPED CLUBS | QUARTER MEM           | BER GROWTH NET<br>GOAL | MEMBER GROWTH<br>ACTUAL | DROPPED<br>MEMBERS ACTUAL<br>(including transfers) |  |
| JULY/AUG/SEPT | 18            | 4           | 12            | JULY/AUG/SEPT         | 489                    | 494                     | 1,123                                              |  |
| OCT/NOV/DEC   | 18            | 0           | 0             | OCT/NOV/DEC           | 569                    | 0                       | 0                                                  |  |
| JAN/FEB/MAR   | 21            | 0           | 0             | JAN/FEB/MAR           | 551                    | 0                       | 0                                                  |  |
| APR/MAY/JUNE  | 24            | 0           | 0             | APR/MAY/JUNE          | 460                    | 0                       | 0                                                  |  |

## GOALS AND ACTUAL MEMBERS CUMULATIVE

| DROPPED CLUBS: 12 |       | 203 CLUBS OF 2,102 ADDED 1 OR | GENDER DISTRIBUTION             |                 |       |
|-------------------|-------|-------------------------------|---------------------------------|-----------------|-------|
|                   |       | MORE NEW MEMBERS              | MALE                            | 37,294 (79.00%) |       |
|                   |       | 1                             | FEMALE                          | 9,914 (21.00%)  |       |
| DROPPED MEMBERS   |       |                               |                                 |                 |       |
| DECEASED          | 134   | CLICK HERE FOR CUMULATIVE     | TOTAL FAMILY UNIT MEMBERS       |                 | 1,692 |
| CLUB CANCELLED 23 |       | MEMBERSHIP DATA               |                                 |                 |       |
| OTHER             | 966   |                               | FAMILY MEMBERS PAYING HALF DUES |                 | 837   |
| TOTAL             | 1,123 |                               |                                 |                 |       |