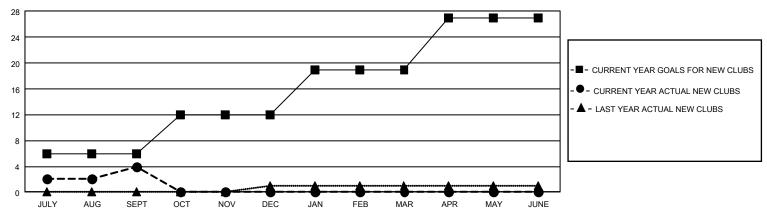

## GMT Constitutional Area 4, Group A

REPORT DOES NOT INCLUDE CLUBS IN UNDISTRICTED AREAS.

| Clubs         |               |             |               | Members               |                        |                         |                                                    |  |
|---------------|---------------|-------------|---------------|-----------------------|------------------------|-------------------------|----------------------------------------------------|--|
|               | RESULTS FO    | R 2020-2021 |               | RESULTS FOR 2020-2021 |                        |                         |                                                    |  |
| QUARTER       | NEW CLUB GOAL | NEW CLUBS   | DROPPED CLUBS | QUARTER MEM           | BER GROWTH NET<br>GOAL | MEMBER GROWTH<br>ACTUAL | DROPPED<br>MEMBERS ACTUAL<br>(including transfers) |  |
| JULY/AUG/SEPT | 18            | 4           | 12            | JULY/AUG/SEPT         | 489                    | 494                     | 1,123                                              |  |
| OCT/NOV/DEC   | 18            | 0           | 0             | OCT/NOV/DEC           | 569                    | 0                       | 0                                                  |  |
| JAN/FEB/MAR   | 21            | 0           | 0             | JAN/FEB/MAR           | 551                    | 0                       | 0                                                  |  |
| APR/MAY/JUNE  | 24            | 0           | 0             | APR/MAY/JUNE          | 460                    | 0                       | 0                                                  |  |

## GOALS AND ACTUAL NEW CLUBS CUMULATIVE